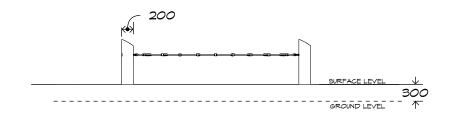

# Square Net CN-1007

CRITICAL FALL HEIGHT 0.5M

TOTAL HEIGHT 0.75m

RECOMMENDED SURFACING 36m<sup>2</sup>

RECOMMENDED AGE 3+

RECOMMENDED USERS 1-6

NZS 5828:2015