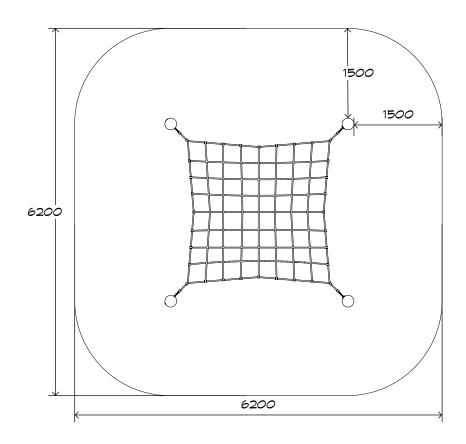

# Square Net CN-1007

CRITICAL FALL HEIGHT 0.5M

TOTAL HEIGHT 0.75m

RECOMMENDED SURFACING 36m<sup>2</sup>

RECOMMENDED AGE 3+

RECOMMENDED USERS 1-6

NZS 5828:2015

SURFACING: RECOMMENDED: 36 m<sup>2</sup>