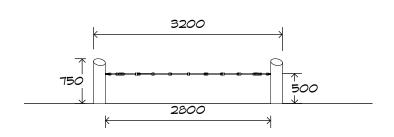

# Square Net CN-1007

CRITICAL FALL HEIGHT 0.5M

TOTAL HEIGHT 0.75m

RECOMMENDED SURFACING 36m<sup>2</sup>

RECOMMENDED AGE 3+

RECOMMENDED USERS 1-6

NZS 5828:2015