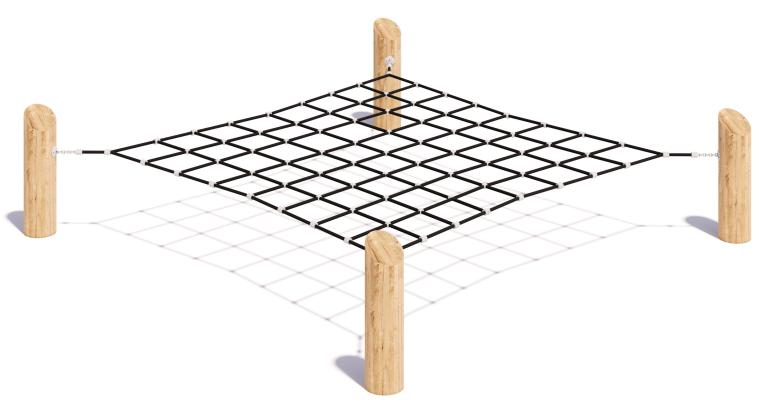

# Square Net CN-1007

CRITICAL FALL HEIGHT 0.5M

TOTAL HEIGHT 0.75m

RECOMMENDED SURFACING 36m<sup>2</sup>

RECOMMENDED AGE 3+

RECOMMENDED USERS 1-6

NZS 5828:2015